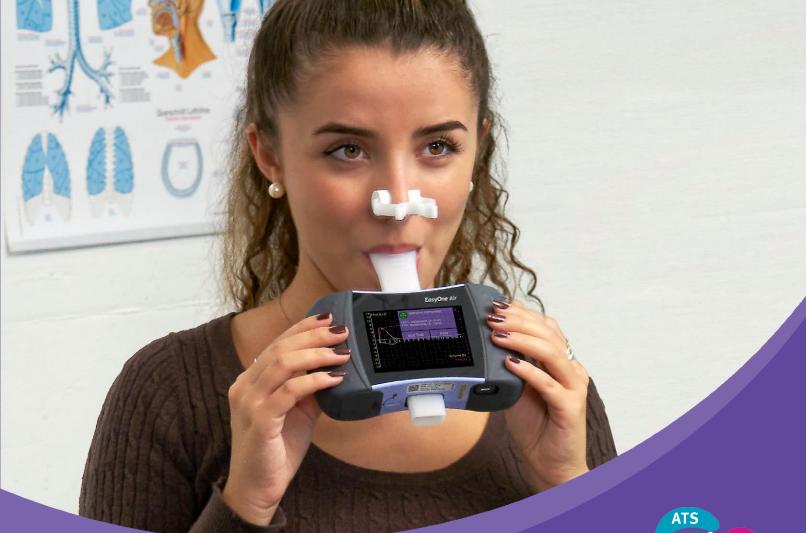

# EasyOne Air

### Portable and PC spirometer

EasyOne Air is a flexible, accurate and proven spirometry solution. Easily connect to the PC with Bluetooth for real-time patient incentives, data exchange and EMR connectivity.

#### Features

- Large color screen
- Easy navigation
- Calibration-free technology
- Rechargeable battery: >100 tests one cycle
- Bluetooth connectivity
- Flexible use
- Portable or PC mode
- Real-time animated incentives
- Real-time datatransfer
- Proven EMR integration with top EMR/EHR systems