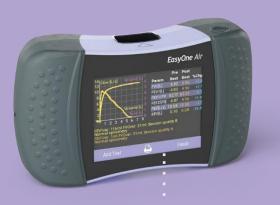

## Simple. Certain. Proven.

| 14 Flow (L/s) Volume (L)                                                                                                                 |   |          | Pre   | Post   |       |
|------------------------------------------------------------------------------------------------------------------------------------------|---|----------|-------|--------|-------|
| 12                                                                                                                                       | 6 | Param.   | Best  | Best   | %Chg  |
| 10<br>8<br>6<br>4<br>2<br>7<br>1 2 3 4 5 6 7 8                                                                                           | 5 | FVC[L]   | 5.82  | 5.96   | +2.4  |
|                                                                                                                                          | 4 | FEV1[L]  | 4.82  | 4.90   | +1.7  |
|                                                                                                                                          | 3 | FEV1/FV  | 82.77 | 82.23  | -0.7  |
|                                                                                                                                          | 2 | FEF2575[ | 4.87  | 4.96   | +1.8  |
|                                                                                                                                          |   | PEF[L/s] | 10.68 | 10.50  | -1.7  |
|                                                                                                                                          | 0 | BEV[L]   | 0.10  | 0.08   | -18.8 |
| FEV1var: 116ml FVCvar: 31ml. Session quality B<br>Normal spirometry<br>FEV1var: 1ml FVCvar: 31ml. Session quality A<br>Normal spirometry |   |          |       |        |       |
| Add Trial                                                                                                                                | 0 |          |       | Finish |       |
|                                                                                                                                          |   |          |       |        |       |